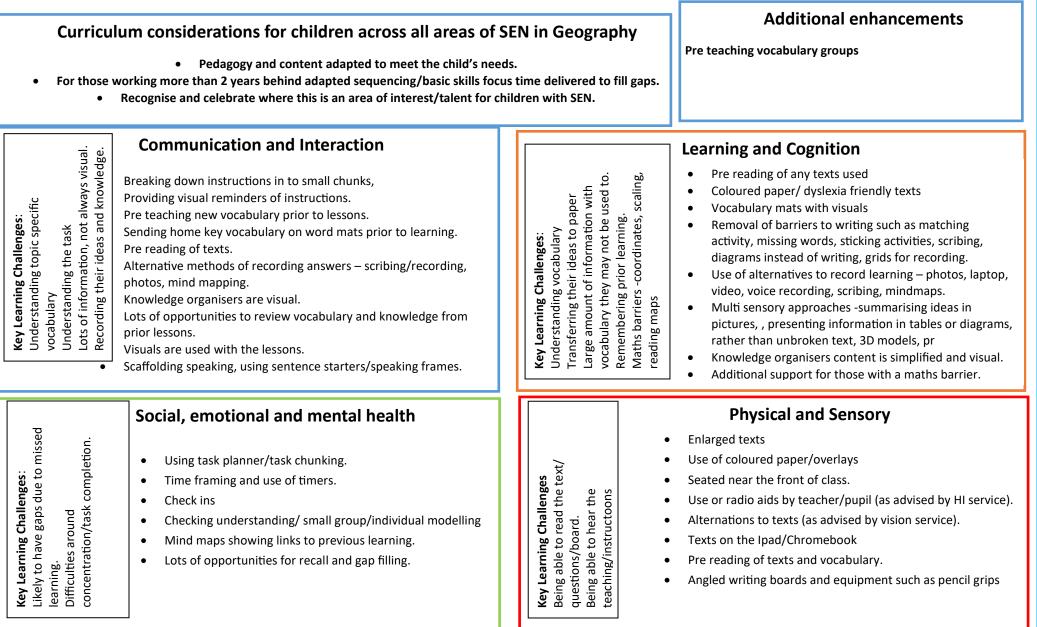

## Focus area: Geography

| EYFS Example                                                                                                                                                                                                            | KS1 Example                                                                                                                                                                                                                                                                                                                                                                                                                    | KS2 Example                                                                                                                                                                                                                                                                                                                                                                                                                    |
|-------------------------------------------------------------------------------------------------------------------------------------------------------------------------------------------------------------------------|--------------------------------------------------------------------------------------------------------------------------------------------------------------------------------------------------------------------------------------------------------------------------------------------------------------------------------------------------------------------------------------------------------------------------------|--------------------------------------------------------------------------------------------------------------------------------------------------------------------------------------------------------------------------------------------------------------------------------------------------------------------------------------------------------------------------------------------------------------------------------|
| Pre-teaching new vocabulary words proport to<br>lessons (word pot)<br>Chunking learning.<br>Using real resources such as globes, maps,<br>and artefacts.<br>Small group work.<br>1:1 support<br>Instant Verbal feedback | Pre-teaching new vocabulary words proport to<br>lessons (word pot)<br>Chunking learning.<br>Using real resources such as globes, maps,<br>and artefacts.<br>Opportunity to revisit previous learning (memory<br>dump/review).<br>Small groups to check for understanding.<br>Use of VF to check for children understanding.<br>Use of visual language to support with learning.<br>Alternative to written answers e.g sticking | Pre-teaching new vocabulary words proport to<br>lessons (word pot)<br>Chunking learning.<br>Using real resources such as globes, maps,<br>and artefacts.<br>Opportunity to revisit previous learning (memory<br>dump/review).<br>Small groups to check for understanding.<br>Use of VF to check for children understanding.<br>Use of visual language to support with learning.<br>Alternative to written answers e.g sticking |
| What does this look like in practice (pictorial examples)<br>KS2 Example<br>Alternative to written answers                                                                                                              | KS2 Example -   Chunking learning   A                                                                                                                                                                                                                                                                                                                                                                                          | <text><image/><image/><text></text></text>                                                                                                                                                                                                                                                                                                                                                                                     |